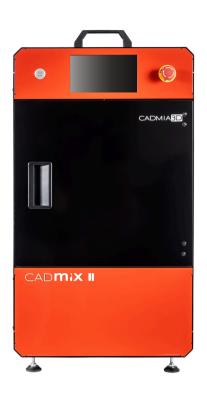

# Cadmix II

Product specifications

# Unique 2 in 1 solution forrefreshing SLS powders andtumbling finished prints

- Precise post-processing quickly and effortlessly
- Functional and safe with intuitive control
- Compact and easy to handle
- Clean and automatic mixing and churning process