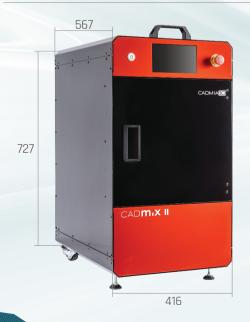

# Works completely safely

the whole process takes placein closed chamber with sensorfor immediate stop

| PACKAGE DIMENSIONS |                  | DIMENSIONS OF THE MACHINE                                            |  |
|--------------------|------------------|----------------------------------------------------------------------|--|
| 50                 | Height (mm):     | 727                                                                  |  |
| 30                 | Width (mm):      | 416                                                                  |  |
| 30                 | Depth (mm):      | 567                                                                  |  |
| 50                 | Mass (kg):       | 43                                                                   |  |
|                    | Speed range (W): | 400                                                                  |  |
|                    | Tension (V):     | 230                                                                  |  |
|                    | 30<br>30<br>50   | Height (mm):  Width (mm):  Depth (mm):  Mass (kg):  Speed range (W): |  |